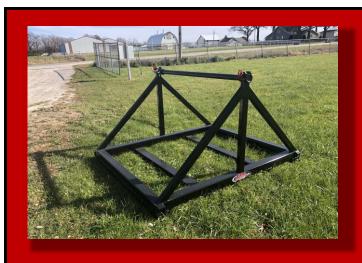

### **DESCRIPTION**

MODEL - LDS 100

Weight Capacity - 2,000 lbs up to 10,000 lbs

Over All Length - appox. 120 in.

Over All Width - approx. 90 in.

Reel Capacity - Up to 10 ft. x 60 in.

Empty Weight - 700 lbs. (Approximate)

#### **FRAME**

Main Frame - 4 x 4 in. Square tube

Uprights - 2 x 3 in. Rectangular tube

Upright Braces - 2 x 3 in. Rectangular tube

Spindle Bar Holder - 3/8" Formed Steel

Fork Holders - 3 x 6 in. Rectangular tube

D-Rings - 5/8"

Gussets - 1/4" Mild Steel

#### SPINDLE BAR

Material - 2 1/2 in Diam. CRR