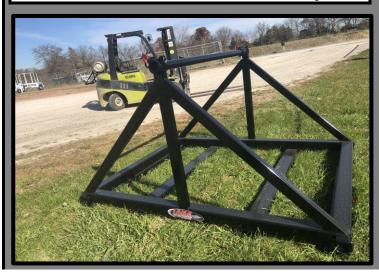

### **DESCRIPTION**

MODEL - LDS 100

Weight Capacity - 2,000 lbs up to 10,000 lbs

Over All Length - appox. 120 in.

Over All Width - approx. 90 in.

Reel Capacity - Up to 10 ft. x 60 in.

Empty Weight - 700 lbs. (Approximate)

#### **FRAME**

Main Frame - 4 x 4 in. Square tube

Uprights - 2 x 3 in. Rectangular tube

Upright Braces - 2 x 3 in. Rectangular tube

Spindle Bar Holder - 3/8" Formed Steel

Fork Holders - 3 x 6 in. Rectangular tube

D-Rings - 5/8"

Gussets - 1/4" Mild Steel

#### SPINDLE BAR

Material - 2 1/2 in Diam. CRR