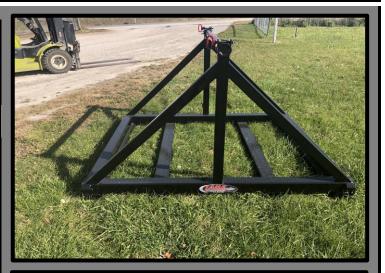

### **DESCRIPTION**

MODEL - LDS 100

Weight Capacity - 2,000 lbs up to 10,000 lbs

Over All Length - appox. 120 in.

Over All Width - approx. 90 in.

Reel Capacity - Up to 10 ft. x 60 in.

Empty Weight - 700 lbs. (Approximate)

#### **FRAME**

Main Frame - 4 x 4 in. Square tube

Uprights - 2 x 3 in. Rectangular tube

Upright Braces - 2 x 3 in. Rectangular tube

Spindle Bar Holder - 3/8" Formed Steel

Fork Holders - 3 x 6 in. Rectangular tube

D-Rings - 5/8"

Gussets - 1/4" Mild Steel

#### SPINDLE BAR

Material - 2 1/2 in Diam. CRR