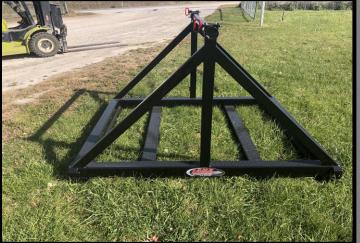

### **DESCRIPTION**

MODEL - LDS 100

Weight Capacity - 2,000 lbs up to 10,000 lbs

Over All Length - appox. 120 in.

Over All Width - approx. 90 in.

Reel Capacity - Up to 10 ft. x 60 in.

Empty Weight - 700 lbs. (Approximate)

#### **FRAME**

Main Frame - 4 x 4 in. Square tube

Uprights - 2 x 3 in. Rectangular tube

Upright Braces - 2 x 3 in. Rectangular tube

Spindle Bar Holder - 3/8" Formed Steel

Fork Holders - 3 x 6 in. Rectangular tube

D-Rings - 5/8"

Gussets - 1/4" Mild Steel

#### SPINDLE BAR

Material - 2 1/2 in Diam. CRR