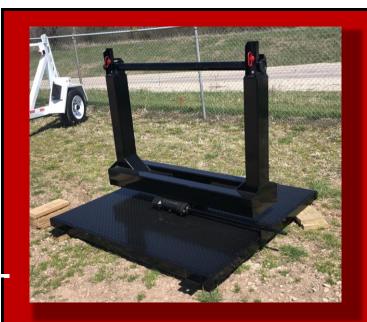

#### DESCRIPTION

MODEL - LDS 101

Weight Capacity - 2,000 lbs up to 10,000 lbs

Over All Length - appox. 120 in.

Over All Width - approx. 90 in.

Reel Capacity - Up to 10 ft. x 60 in.

Empty Weight - 700 lbs. (Approximate)

#### FRAME

Main Frame - 4 x 4 in. Square tube

Uprights - 4 x 6 in. Rectangular tube

Upright Braces - 4 x 6 in. Rectangular tube

Spindle Bar Holder - 1/4" Formed Steel

Fork Holders - 3 x 6 in. Rectangular tube

D-Rings - 5/8"

Gussets - 1/4" Mild Steel

#### 360 Worm Drive

Worm Drive Bearing - 360 Degrees

Maintenance - Grease zerks

### SPINDLE BAR

Material - 2 1/2 in Diam. CRR