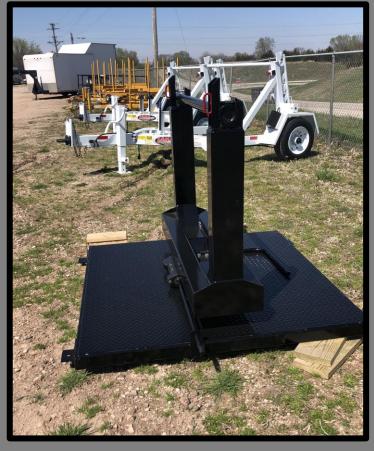

#### DESCRIPTION

MODEL - LDS 101

Weight Capacity - 2,000 lbs up to 10,000 lbs

Over All Length - appox. 120 in.

Over All Width - approx. 90 in.

Reel Capacity - Up to 10 ft. x 60 in.

Empty Weight - 700 lbs. (Approximate)

#### FRAME

Main Frame - 4 x 4 in. Square tube

Uprights - 4 x 6 in. Rectangular tube

Upright Braces - 4 x 6 in. Rectangular tube

Spindle Bar Holder - 1/4" Formed Steel

Fork Holders - 3 x 6 in. Rectangular tube

D-Rings - 5/8"

Gussets - 1/4" Mild Steel

#### 360 Worm Drive

Worm Drive Bearing - 360 Degrees

Maintenance - Grease zerks

### SPINDLE BAR

Material - 2 1/2 in Diam. CRR