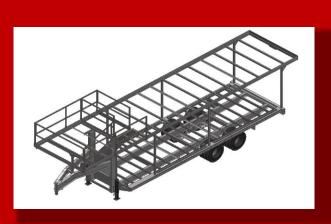

## DESCRIPTION

MODEL - LAD 2424G

GVWR - 25,900 lbs.

Over All Length - appox. 35 ft.

Over All Width - 102 in.

Empty Weight - 9,040 lbs. (No Accessories)

#### **LOWER DECK**

Size - 24 ft. Long x 97 in. Wide

Material - 2 x 8 Treated kiln dried pine

#### **TOP DECK**

Size - 33 ft 6 in. x 92 in.

Center Landing - 24 ft. Long x 92 in. Wide

Material - 2 x 8 Treated kiln dried pine

Cross Members - 2 x 2 x 3/16" Angle

# **ACCESSORIES**

Dual Jacks - 12K Side wind with drop legs

Tiedowns - E-Track on top and bottom deck