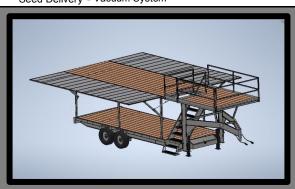

# ADDITIONAL OPTIONS

Dual Hydraulic Jacks - Electric over hydraulic

Bumper Pull Setup - 4 x 6 in. Rec Tube

Dual Side Platforms - 24 ft. Long x 6 ft. Wide

Single Side Platforms - 24 ft. Long x 6 ft. Wide

Seed Delivery - Vacuum System