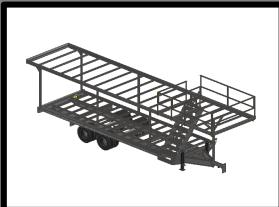

## DESCRIPTION

MODEL - LAD 2424G

GVWR - 25,900 lbs.

Over All Length - appox. 35 ft.

Over All Width - 102 in.

Empty Weight - 9,040 lbs. (No Accessories)

#### **LOWER DECK**

Size - 24 ft. Long x 97 in. Wide

Material - 2 x 8 Treated kiln dried pine

#### **TOP DECK**

Size - 33 ft 6 in. x 92 in.

Center Landing - 24 ft. Long x 92 in. Wide

Material - 2 x 8 Treated kiln dried pine

Cross Members - 2 x 2 x 3/16" Angle

# **ACCESSORIES**

Dual Jacks - 12K Side wind with drop legs

Tiedowns - E-Track on top and bottom deck