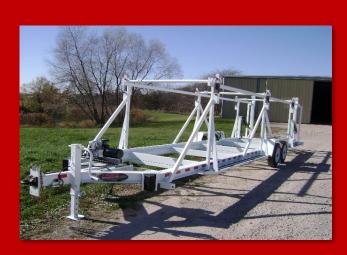

### **DESCRIPTION**

**MODEL - LRG 0320** 

GVWR - 20,000 lbs.

Over All Length - appox. 36 ft.

Over All Width - 102 in.

Reel Capacity - 10 ft. x 60 in.

Empty Weight - 5,560 lbs.

#### **RUNNING GEAR**

Axle - 10,000 lbs.

Brakes - Electric

Tires - 215/75R17.5 LRH

Wheels - 17.5 x 6.75 8 Bolt White mod

### **FRAME**

Main Frame - 6 in. Ibeam

Cross members - 6 in. Channel

Uprights - 2 x 3 in. Rectangular tube

Fenders - 12 in. Channel

Catwalk - 10 in. Channel

Bumper - 4 x 6 in. Rectangular tube

Tongue - 4 x 6 in. Rectangular tube