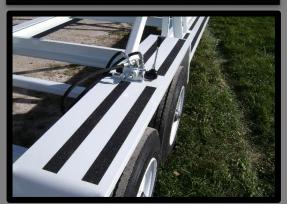

#### **ACCESSORIES**

Wheel Chocks - Rumber

Jack - Single 12K spring loaded drop leg