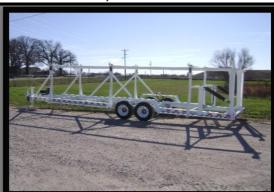

### **DESCRIPTION**

**MODEL - LRG 0320** 

GVWR - 20,000 lbs.

Over All Length - appox. 36 ft.

Over All Width - 102 in.

Reel Capacity - 10 ft. x 60 in.

Empty Weight - 5,560 lbs.

#### **RUNNING GEAR**

Axle - 10,000 lbs.

Brakes - Electric

Tires - 215/75R17.5 LRH

Wheels - 17.5 x 6.75 8 Bolt White mod

### **FRAME**

Main Frame - 6 in. Ibeam

Cross members - 6 in. Channel

Uprights - 2 x 3 in. Rectangular tube

Fenders - 12 in. Channel

Catwalk - 10 in. Channel

Bumper - 4 x 6 in. Rectangular tube

Tongue - 4 x 6 in. Rectangular tube