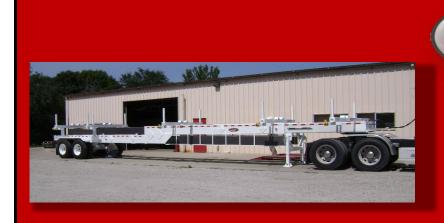

## **DESCRIPTION**

MODEL - LPT 5050

GVWR - 45,000 lbs.

Length Retracted - approx.. 50 ft.

Length Extended - approx.. 100 ft.

Over All Width - 102 in.

Empty Weight - 18,000 lbs. (Approximate)

#### **RUNNING GEAR**

Axle - 2) 22,500 lb.

Brakes - Air

Dual Tires - 8) 11R22.5 Tires

Wheels - 275 MM

Suspension - Slipper leaf spring

#### **FRAME**

Tongues - 14 x 6 x 3/8 in. Rectangular tube

Tongue Supports - 16 x 8 x 3/8 in. Rectangular tube

Bumper - 4 x 10 in. Rectangular tube

Fenders - 10 GA. Formed

Braces - 1 1/2 in. Square tube

Cross Members - 14 x 6 x 3/8 in. Rectangular tube