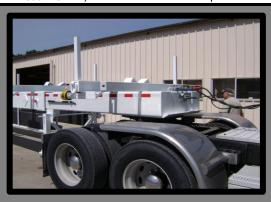

#### **RUNNING GEAR**

Axle - 2) 22,500 lb.

Brakes - Air

Dual Tires - 8) 11R22.5 Tires

Wheels - 275 MM

Suspension - Slipper leaf spring

#### **FRAME**

Tongues - 14 x 6 x 3/8 in. Rectangular tube

Tongue Supports - 16 x 8 x 3/8 in. Rectangular tube

Bumper - 4 x 10 in. Rectangular tube

Fenders - 10 GA. Formed

Braces - 1 1/2 in. Square tube

Cross Members - 14 x 6 x 3/8 in. Rectangular tube

## **ACCESSORIES**

Dual Jacks - 2 Speed 25K jacks

Winch bars - Quantity 2

Wheel Chocks - Rumber

Light Bar - Aluminum with strap