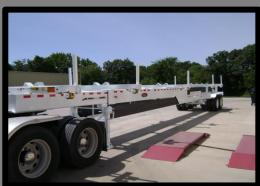

## **DESCRIPTION**

MODEL - LPT 5050

GVWR - 45,000 lbs.

Length Retracted - approx.. 50 ft.

Length Extended - approx.. 100 ft.

Over All Width - 102 in.

Empty Weight - 18,000 lbs. (Approximate)

#### **RUNNING GEAR**

Axle - 2) 22,500 lb.

Brakes - Air

Dual Tires - 8) 11R22.5 Tires

Wheels - 275 MM

Suspension - Slipper leaf spring

#### **BOLSTERS**

Material - 6" Channel

Retainers - 2 1/2" Square Tube

Tiedowns - 10) 4 in. x 27 ft. tie down straps