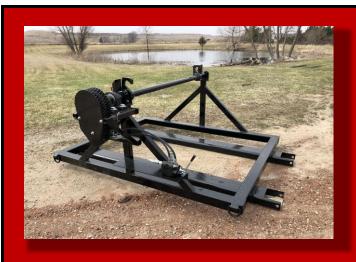

### **DESCRIPTION**

MODEL - LDS 102

Weight Capacity - 2,000 lbs up to 10,000 lbs

Over All Length - appox. 120 in.

Over All Width - approx. 90 in.

Reel Capacity - Up to 10 ft. x 60 in.

Empty Weight - 700 lbs. (Approximate)

#### **FRAME**

Main Frame - 4 x 4 in. Square tube

Uprights - 2 x 3 in. Rectangular tube

Upright Braces - 2 x 3 in. Rectangular tube

Spindle Bar Holder - 3/8" Formed Steel

Fork Holders - 3 x 6 in. Rectangular tube