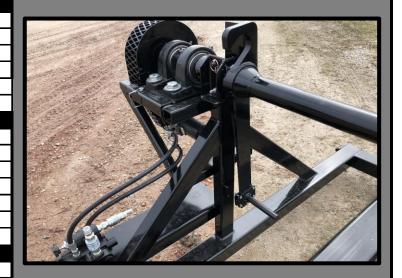

#### Rewind/Retriever Package

Hydraulic Motor - Eaton

Power Bar - 1" x 3" Flat Steel

Valve - Variable Speed, Single Spool Valve

Hose - 3/8" Jason Hose

Chain Drive - 10 G.A. Protective Cover

Reel Retainer - 5/8" Red Handled Pins

Retriever Support - 1 1/2" x 1 1/2" Square tube

#### SPINDLE BAR

Material - 2 1/2 in Diam. CRR