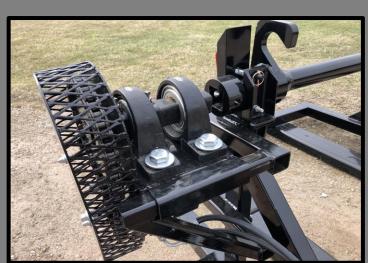

#### **FRAME**

Main Frame - 4 x 4 in. Square tube

Uprights - 2 x 3 in. Rectangular tube

Upright Braces - 2 x 3 in. Rectangular tube

Spindle Bar Holder - 3/8" Formed Steel

Fork Holders - 3 x 6 in. Rectangular tube

D-Rings - 5/8"

Gussets - 1/4" Mild Steel

#### **ADDITIONAL OPTIONS**

Wear blocks - Plastic wear blocks

Grounding Lug - 1/2" Stainless Round