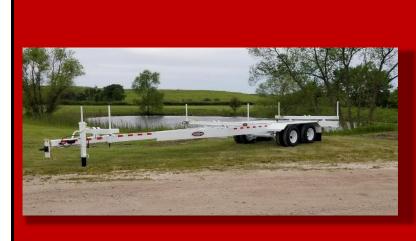

LPT

3547

A 02 24568

AND VIN \*

SPECIFICATIONS

|                  | DESCRIPTION                                       | BOLSTERS                                  |
|------------------|---------------------------------------------------|-------------------------------------------|
| MODEL            | - LPT 3547                                        | Material - 3 x 5 in. Rectangular tubes    |
| -                | - 20,000 lbs.                                     | Stakes - 1 1/2 in. Cold Rolled Round      |
| Length Retracted | - approx 35 ft.                                   | Tiedowns - 4 in. x 27 ft. tie down straps |
| Length Extended  |                                                   |                                           |
| Over All Width   | - 102 in.                                         |                                           |
| Empty Weight     | - 4,720 lbs.                                      |                                           |
|                  | RUNNING GEAR                                      |                                           |
| Axle             | - 2) 10,000 lbs.                                  |                                           |
| Brakes           | - Electric                                        |                                           |
| Dual Tires       | - 8) ST235/80R16 Load Range (E)                   |                                           |
| Wheels           | - 16 x 6                                          |                                           |
| Suspension       | - Slipper leaf spring                             |                                           |
|                  | FRAME                                             |                                           |
| Main Frame       | - 10 in. Channel                                  |                                           |
| Outer Extensions | - 7 in. Channel                                   |                                           |
| Inner Extensions | - 6 in. Square tube                               |                                           |
| Bumper           | - 4 x 10 in. Rectangular tube                     |                                           |
| Fenders          | - 10 GA. Formed                                   |                                           |
| Braces           | - 1 1/2 in. Square tube                           |                                           |
|                  | ELECTRICAL                                        |                                           |
| Plug             | - 7 RV molded plug                                |                                           |
| Wiring           | - Enclosed in conduit w/ junction boxes           |                                           |
|                  | - connections soldered & shrink wrapped           |                                           |
| Lights           | - Standard LED package                            |                                           |
|                  | SAFETY                                            | S A P                                     |
| Chains           | - Rated to match                                  |                                           |
| Break Away       | - Battery, battery box, and switch                |                                           |
| Decals           | - Warning decals & reflective tape                | TIDNAL ASSOCIATIO                         |
|                  | ACCESSORIES                                       | · · · · · · · · · · · · · · · · · · ·     |
| Jack             | - 12K Spring loaded drop leg                      | WATIONAL ASSOCIATION                      |
| Light Bar        | - Aluminum with extension                         | PART C Affiliate                          |
|                  | FINISH                                            | RAILER MANUFACTURE                        |
| PPG Paint        | - Industrial urethane- White, Black, Orange, Yel. |                                           |