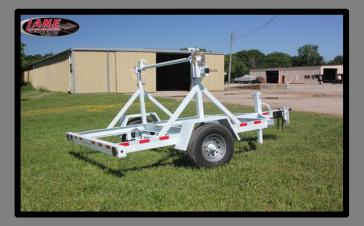

## **SPECIFICATIONS**

| DESCRIPTION                                                 |
|-------------------------------------------------------------|
| MODEL - LRE 0107                                            |
| GVWR - 3,500 lbs.                                           |
| Over All Length - appox. 14 ft.                             |
| Over All Width - 102 in.                                    |
| Reel Capacity - 8 ft. x 60 in.                              |
| Empty Weight - 1,200 lbs.                                   |
| RUNNING GEAR                                                |
| Axle - 7,000 lbs.                                           |
| Brakes - Electric                                           |
| Tires - 235/80R16 LRE                                       |
| Wheels - 16 x 6 8 Bolt Silver mod                           |
| FRAME                                                       |
| Main Frame - 6 in. Channel                                  |
| Cross members - 6 in. Channel                               |
| Uprights - 2 x 3 in. Rectangular tube                       |
| Fenders - 10 in. Channel                                    |
| Marker Light Box - 2 x 3 in. Rectangular tube               |
| Bumper - 4 x 6 in. Rectangular tube                         |
| Tongue - 4 x 6 in. Rectangular tube                         |
| SPINDLE BAR                                                 |
| Material - 2 1/2 in Diam. CRR                               |
| ELECTRICAL                                                  |
| Plug - 7 RV molded plug                                     |
| Wiring - Enclosed in conduit w/ junction boxes              |
| - connections soldered & shrink wrapped                     |
| Lights - Standard LED package                               |
| SAFETY                                                      |
| Chains - Rated to match                                     |
| Break Away - Battery, battery box, and switch               |
| Decals - Warning decals & reflective tape                   |
| ACCESSORIES                                                 |
| Wheel Chocks - Rumber                                       |
| Jack - Single 12K spring loaded drop leg                    |
| PPG Paint - Industrial urethane- White, Black, Orange, Yel. |
| PPG Paint - Industrial urethane- white, Black, Orange, Yel. |