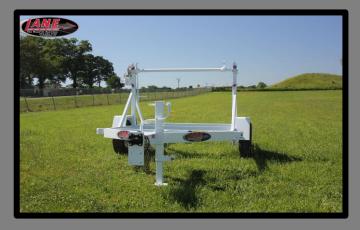

## **SPECIFICATIONS**

| DESCRIPTION                                                 |
|-------------------------------------------------------------|
| MODEL - LRE 0107                                            |
| GVWR - 3,500 lbs.                                           |
| Over All Length - appox. 14 ft.                             |
| Over All Width - 102 in.                                    |
| Reel Capacity - 8 ft. x 60 in.                              |
| Empty Weight - 1,200 lbs.                                   |
| RUNNING GEAR                                                |
| Axle - 7,000 lbs.                                           |
| Brakes - Electric                                           |
| Tires - 235/80R16 LRE                                       |
| Wheels - 16 x 6 8 Bolt Silver mod                           |
| FRAME                                                       |
| Main Frame - 6 in. Channel                                  |
| Cross members - 6 in. Channel                               |
| Uprights - 2 x 3 in. Rectangular tube                       |
| Fenders - 10 in. Channel                                    |
| Marker Light Box - 2 x 3 in. Rectangular tube               |
| Bumper - 4 x 6 in. Rectangular tube                         |
| Tongue - 4 x 6 in. Rectangular tube                         |
| SPINDLE BAR                                                 |
| Material - 2 1/2 in Diam. CRR                               |
| ELECTRICAL                                                  |
| Plug - 7 RV molded plug                                     |
| Wiring - Enclosed in conduit w/ junction boxes              |
| - connections soldered & shrink wrapped                     |
| Lights - Standard LED package                               |
| SAFETY                                                      |
| Chains - Rated to match                                     |
| Break Away - Battery, battery box, and switch               |
| Decals - Warning decals & reflective tape                   |
| ACCESSORIES                                                 |
| Wheel Chocks - Rumber                                       |
| Jack - Single 12K spring loaded drop leg                    |
| PPG Paint - Industrial urethane- White, Black, Orange, Yel. |
| PPG Paint - Industrial urethane- white, Black, Orange, Yel. |