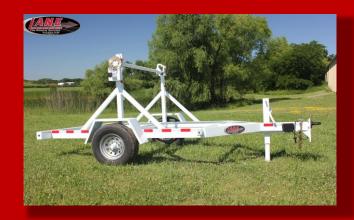

## **SPECIFICATIONS**

| DESCRIPTION                                                 |
|-------------------------------------------------------------|
| MODEL - LRE 0107                                            |
| GVWR - 3,500 lbs.                                           |
| Over All Length - appox. 14 ft.                             |
| Over All Width - 102 in.                                    |
| Reel Capacity - 8 ft. x 60 in.                              |
| Empty Weight - 1,200 lbs.                                   |
| RUNNING GEAR                                                |
| Axle - 7,000 lbs.                                           |
| Brakes - Electric                                           |
| Tires - 235/80R16 LRE                                       |
| Wheels - 16 x 6 8 Bolt Silver mod                           |
| FRAME                                                       |
| Main Frame - 6 in. Channel                                  |
| Cross members - 6 in. Channel                               |
| Uprights - 2 x 3 in. Rectangular tube                       |
| Fenders - 10 in. Channel                                    |
| Marker Light Box - 2 x 3 in. Rectangular tube               |
| Bumper - 4 x 6 in. Rectangular tube                         |
| Tongue - 4 x 6 in. Rectangular tube                         |
| SPINDLE BAR                                                 |
| Material - 2 1/2 in Diam. CRR                               |
| ELECTRICAL                                                  |
| Plug - 7 RV molded plug                                     |
| Wiring - Enclosed in conduit w/ junction boxes              |
| - connections soldered & shrink wrapped                     |
| Lights - Standard LED package                               |
| SAFETY                                                      |
| Chains - Rated to match                                     |
| Break Away - Battery, battery box, and switch               |
| Decals - Warning decals & reflective tape                   |
| ACCESSORIES                                                 |
| Wheel Chocks - Rumber                                       |
| Jack - Single 12K spring loaded drop leg                    |
| PPG Paint - Industrial urethane- White, Black, Orange, Yel. |
| PPG Paint - Industrial urethane- white, Black, Orange, Yel. |