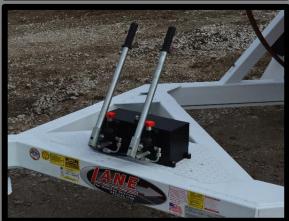

### **HYDRAULICS**

Cylinders - 2 x 20 in. welded

Pump - Dual manual

- 95 cu. In.

Fluid - Dexron III / Mercon A.T.F.