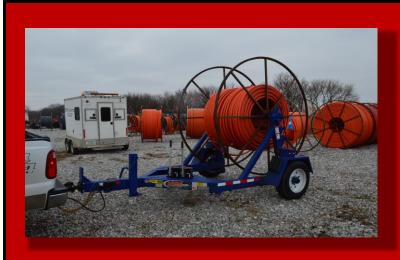

# **DESCRIPTION**

MODEL - LRG 1010

GAWR - 10,000 lbs.

Over All Length - appox. 154 in.

Over All Width - 102 in.

Reel Capacity - 10 ft. x 60 in.

Empty Weight - 1,800 lbs.

### **RUNNING GEAR**

Axle - 10,000 lbs.

Brakes - Electric
Tires - ST215/75R17.5 LRH

Wheels - 17.5 x 6.75 8 Bolt White mod

### **FRAME**

Main Frame - 4 x 6 in. Rectangular tube

Gun Rack Shell - 4 x 4 in. Square tube

Gun Rack Support - 3 1/2 x 3 1/2 in. Square tube

Gun Rack - 3/4 in x 5 1/2 in. flat

Tongue - 4 x 6 in. Rectangular tube