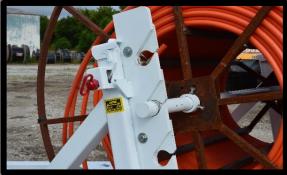

### SPINDLE BAR

Material - 2 1/2 in Diam. CRR

### **HYDRAULICS**

Cylinders - 2 x 20 in. welded

Pump - Dual manual

- 95 cu. In.

Fluid - Dexron III / Mercon A.T.F.