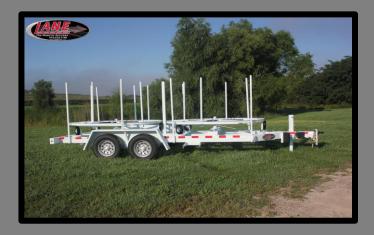

## **DESCRIPTION**

MODEL - LCE 0210

GVWR - 10,000 lbs.

Over All Length - appox. 21 ft.

Over All Width - 102 in.

Coil Capacity - 8 ft. in diameter coils

Empty Weight - 2,860 lbs.

# **FRAME**

Main Frame - 6 in. Channel

Cross members - 6 in. Channel

Fenders - 10 in. Junior Channel

Bumper - 4 x 6 in Rectangular tube

Tongue - 4 x 6 in Rectangular tube

Uprights - 1 3/4 in. ERW

Rings - 2 in. Bar Channel