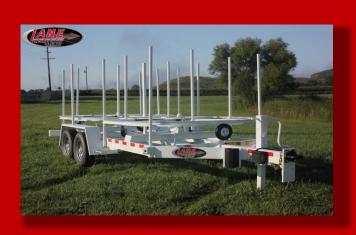

## **DESCRIPTION**

MODEL - LCE 0210

GVWR - 10,000 lbs.

Over All Length - appox. 21 ft.

Over All Width - 102 in.

Coil Capacity - 8 ft. in diameter coils

Empty Weight - 2,860 lbs.

# **FRAME**

Main Frame - 6 in. Channel

Cross members - 6 in. Channel

Fenders - 10 in. Junior Channel

Bumper - 4 x 6 in Rectangular tube

Tongue - 4 x 6 in Rectangular tube

Uprights - 1 3/4 in. ERW

Rings - 2 in. Bar Channel