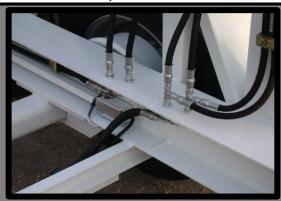

#### **HYDRAULICS**

Cylinders - 4 x 24 in.

Pump - 5 HP Honda motor

Valve - 1 Spool

Fluid - 303 Hydraulic fluid