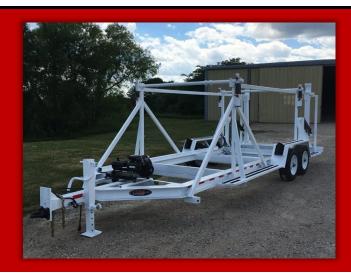

## **DESCRIPTION**

MODEL - LRS 0214

GVWR - 14,000 lbs.

Over All Length - appox. 26 ft.

Over All Width - 102 in.

Reel Capacity - 10 ft. x 60 in.

Empty Weight - 4,960 lbs.

#### **RUNNING GEAR**

Axle - 7,000 lbs.

Brakes - Electric
Tires - 235/80R16 LRE

Wheels - 16 x 6 8 Bolt Silver mod

## **FRAME**

Main Frame - 6 in. Ibeam

Cross members - 6 in. Channel

Uprights - 2 x 3 in. Rectangular tube

Fenders - 12 in. Channel

Catwalk - 10 in. Channel

Bumper - 4 x 6 in. Rectangular tube

Tongue - 4 x 6 in. Rectangular tube

#### **HYDRAULICS**

Cylinders - 4 x 24 in.

Pump - 5 HP Honda motor

Valve - 1 Spool

Fluid - 303 Hydraulic fluid