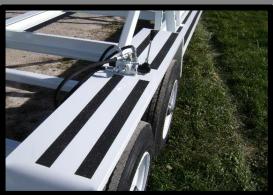

#### **RUNNING GEAR**

Axle - 7,000 lbs.

Brakes - Electric
Tires - 235/80R16 LRE

Wheels - 16 x 6 8 Bolt Silver mod

#### **ACCESSORIES**

Wheel Chocks - Rumber

Jack - Single 12K spring loaded drop leg