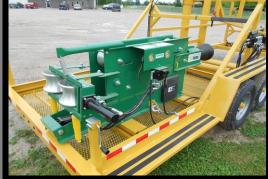

| HYDRAULICS                            |
|---------------------------------------|
| Motor - 5.5 HP Honda motor            |
| Valve - 3 Spool valve                 |
| Cage Cylinders - 2 x 24 in.           |
| Threader Cylinder - 3 x 8 in. Tie rod |
|                                       |