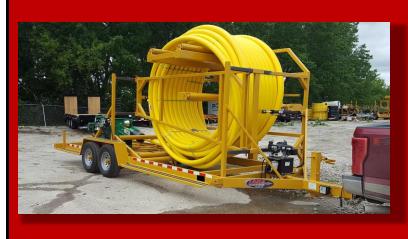

## SPECIFICATIONS

| DECODIDITION                                                |
|-------------------------------------------------------------|
| DESCRIPTION<br>MODEL - LCV 0406                             |
| GVWR - 14,000 lbs.                                          |
|                                                             |
| Over All Length - approx 28 ft.<br>Over All Width - 102 in. |
|                                                             |
| Coil Capacity - 10 ft.<br>Empty Weight - 6,400 lbs.         |
| RUNNING GEAR                                                |
| Axle - 7,000 lbs.                                           |
| Brakes - Electric                                           |
| Tires - 235/80R16 LRE                                       |
| Wheels - 16 x 6 8 Bolt Silver mod                           |
| Suspension - Slipper leaf spring                            |
| FRAME                                                       |
| Main Frame - 6 in. Channel                                  |
| Coil Gantry - 6 in. Square tube                             |
| Coil Cage - 2 1/2 in. Square toe                            |
| Tongue - 4 x 6 in. Rec                                      |
| Bumper - 4 x 10 in. Rectangular tube                        |
| Fenders - 10 in. Junior Channel                             |
| Rollers - 4 in. Diameter tube                               |
| Catwalk - 10 in. Junior Channel                             |
| ELECTRICAL                                                  |
| Plug - 7 RV molded plug                                     |
| Wiring - Enclosed in conduit w/ junction boxes              |
| - connections soldered & shrink wrapped                     |
| Lights - Standard LED package                               |
| SAFETY                                                      |
| Chains - Rated to match                                     |
| Break Away - Battery, battery box, and switch               |
| Decals - Warning decals & reflective tape                   |
| ACCESSORIES                                                 |
| McElroy Line Tamer - 4-6 in. Line tamer                     |
| Stabilizer Jacks - 8K Drop leg side wind                    |
| FINISH                                                      |
| PPG Paint - Industrial urethane- White, Black, Orange, Yel. |

| HYDRAULICS                            |
|---------------------------------------|
| Motor - 5.5 HP Honda motor            |
| Valve - 3 Spool valve                 |
| Cage Cylinders - 2 x 24 in.           |
| Threader Cylinder - 3 x 8 in. Tie rod |
|                                       |