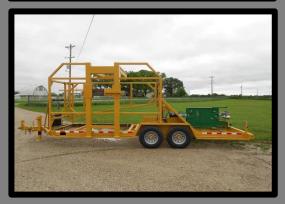

## SPECIFICATIONS

| DECODIDITION                                                |
|-------------------------------------------------------------|
| DESCRIPTION<br>MODEL - LCV 0406                             |
| GVWR - 14,000 lbs.                                          |
|                                                             |
| Over All Length - approx 28 ft.<br>Over All Width - 102 in. |
|                                                             |
| Coil Capacity - 10 ft.<br>Empty Weight - 6,400 lbs.         |
| RUNNING GEAR                                                |
| Axle - 7,000 lbs.                                           |
| Brakes - Electric                                           |
| Tires - 235/80R16 LRE                                       |
| Wheels - 16 x 6 8 Bolt Silver mod                           |
| Suspension - Slipper leaf spring                            |
| FRAME                                                       |
| Main Frame - 6 in. Channel                                  |
| Coil Gantry - 6 in. Square tube                             |
| Coil Cage - 2 1/2 in. Square toe                            |
| Tongue - 4 x 6 in. Rec                                      |
| Bumper - 4 x 10 in. Rectangular tube                        |
| Fenders - 10 in. Junior Channel                             |
| Rollers - 4 in. Diameter tube                               |
| Catwalk - 10 in. Junior Channel                             |
| ELECTRICAL                                                  |
| Plug - 7 RV molded plug                                     |
| Wiring - Enclosed in conduit w/ junction boxes              |
| - connections soldered & shrink wrapped                     |
| Lights - Standard LED package                               |
| SAFETY                                                      |
| Chains - Rated to match                                     |
| Break Away - Battery, battery box, and switch               |
| Decals - Warning decals & reflective tape                   |
| ACCESSORIES                                                 |
| McElroy Line Tamer - 4-6 in. Line tamer                     |
| Stabilizer Jacks - 8K Drop leg side wind                    |
| FINISH                                                      |
| PPG Paint - Industrial urethane- White, Black, Orange, Yel. |