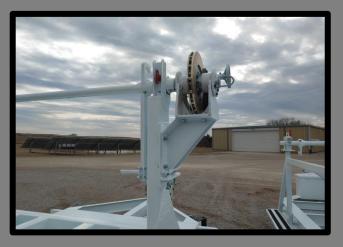

## **ACCESSORIES**

Rotation - 360° worm gear assembly

Jack - Single 12K spring loaded drop leg