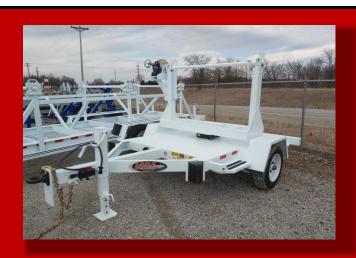

#### **DESCRIPTION**

MODEL - LRT 0110

GVWR - 10,000 lbs.

Over All Length - appox. 14 ft.

Over All Width - 102 in.

Reel Capacity - 8 ft. x 60 in.

Empty Weight - 2,700 lbs.

#### **RUNNING GEAR**

Axle - 10,000 lbs.

Brakes - Electric
Tires - 215/75R17.5 LRH

Wheels - 17.5 x 6.75 8 Bolt White mod

#### **FRAME**

Main Frame - 6 in. Channel

Cross members - 6 in. Channel

Uprights - 4 x 6 in. Rectangular tube

Fenders - 10 in. Channel

Catwalk - 10 in. Channel

Bumper - 4 x 6 in. Rectangular tube

Tongue - 4 x 6 in. Rectangular tube