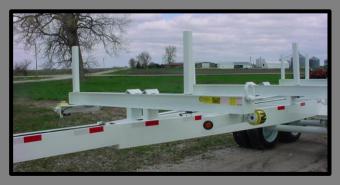

| DESCRIPTION                                                   |
|---------------------------------------------------------------|
| MODEL - LPT 4260                                              |
| GVWR - 30,000 lbs.                                            |
| Length Retracted - approx 42 ft.                              |
| Length Extended - approx 60 ft.                               |
| Over All Width - 102 in.                                      |
| Empty Weight - 7,920 lbs.                                     |
| RUNNING GEAR                                                  |
| Axle - 2) 15,000 lbs.                                         |
| Brakes - Electric                                             |
| Dual Tires - 8) ST215/75R17.5 Load Range (H)                  |
| Wheels - 275 MM                                               |
| Suspension - Slipper leaf spring                              |
| FRAME                                                         |
| Main Frame - 10 in. Channel                                   |
| Tongue - 7 in. Square tube                                    |
| Tongue Support - 8 in. Channel                                |
| Bumper - 4 x 10 in. Rectangular tube                          |
| Fenders - 10 GA. Formed                                       |
| Braces - 1 1/2 in. Square tube                                |
| ELECTRICAL                                                    |
| Plug - 7 Pin Round                                            |
| Wiring - Enclosed in conduit w/ junction boxes                |
| <ul> <li>connections soldered &amp; shrink wrapped</li> </ul> |
| Lights - Standard LED package                                 |
| SAFETY                                                        |
| Chains - Rated to match                                       |
| Break Away - Battery, battery box, solar panel, and switch    |
| ACCESSORIES                                                   |
| Dual Jacks - <u>12K Spring loaded drop leg</u>                |
| Storage - 10 G.A. Undertongue storage in A-frame              |
| Wheel Chocks - Rumber                                         |
| FINISH                                                        |
| PPG Paint - Industrial urethane- White, Black, Orange, Yel.   |
| ADDITIONAL OPTIONS                                            |
| Light Bar - Alluminum with Strap                              |

| BOLSTERS                                  |
|-------------------------------------------|
| Material - 6" Channel                     |
| Retainers - 2 1/2" Square Tube            |
| Tiedowns - 4 in. x 27 ft. tie down straps |
|                                           |