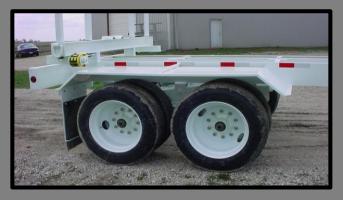

| DESCRIPTION                                                   |
|---------------------------------------------------------------|
| MODEL - LPT 4260                                              |
| GVWR - 30,000 lbs.                                            |
| Length Retracted - approx 42 ft.                              |
| Length Extended - approx 60 ft.                               |
| Over All Width - 102 in.                                      |
| Empty Weight - 7,920 lbs.                                     |
| RUNNING GEAR                                                  |
| Axle - 2) 15,000 lbs.                                         |
| Brakes - Electric                                             |
| Dual Tires - 8) ST215/75R17.5 Load Range (H)                  |
| Wheels - 275 MM                                               |
| Suspension - Slipper leaf spring                              |
| FRAME                                                         |
| Main Frame - 10 in. Channel                                   |
| Tongue - 7 in. Square tube                                    |
| Tongue Support - 8 in. Channel                                |
| Bumper - 4 x 10 in. Rectangular tube                          |
| Fenders - 10 GA. Formed                                       |
| Braces - 1 1/2 in. Square tube                                |
| ELECTRICAL                                                    |
| Plug - 7 Pin Round                                            |
| Wiring - Enclosed in conduit w/ junction boxes                |
| <ul> <li>connections soldered &amp; shrink wrapped</li> </ul> |
| Lights - Standard LED package                                 |
| SAFETY                                                        |
| Chains - Rated to match                                       |
| Break Away - Battery, battery box, solar panel, and switch    |
| ACCESSORIES                                                   |
| Dual Jacks - <u>12K Spring loaded drop leg</u>                |
| Storage - 10 G.A. Undertongue storage in A-frame              |
| Wheel Chocks - Rumber                                         |
| FINISH                                                        |
| PPG Paint - Industrial urethane- White, Black, Orange, Yel.   |
| ADDITIONAL OPTIONS                                            |
| Light Bar - Alluminum with Strap                              |