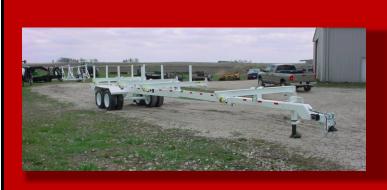

| DESCRIPTION                                                   |
|---------------------------------------------------------------|
| MODEL - LPT 4260                                              |
| GVWR - 30,000 lbs.                                            |
| Length Retracted - approx 42 ft.                              |
| Length Extended - approx 60 ft.                               |
| Over All Width - 102 in.                                      |
| Empty Weight - 7,920 lbs.                                     |
| RUNNING GEAR                                                  |
| Axle - 2) 15,000 lbs.                                         |
| Brakes - Electric                                             |
| Dual Tires - 8) ST215/75R17.5 Load Range (H)                  |
| Wheels - 275 MM                                               |
| Suspension - Slipper leaf spring                              |
| FRAME                                                         |
| Main Frame - 10 in. Channel                                   |
| Tongue - 7 in. Square tube                                    |
| Tongue Support - 8 in. Channel                                |
| Bumper - 4 x 10 in. Rectangular tube                          |
| Fenders - 10 GA. Formed                                       |
| Braces - 1 1/2 in. Square tube                                |
| ELECTRICAL                                                    |
| Plug - 7 Pin Round                                            |
| Wiring - Enclosed in conduit w/ junction boxes                |
| <ul> <li>connections soldered &amp; shrink wrapped</li> </ul> |
| Lights - Standard LED package                                 |
| SAFETY                                                        |
| Chains - Rated to match                                       |
| Break Away - Battery, battery box, solar panel, and switch    |
| ACCESSORIES                                                   |
| Dual Jacks - <u>12K Spring loaded drop leg</u>                |
| Storage - 10 G.A. Undertongue storage in A-frame              |
| Wheel Chocks - Rumber                                         |
| FINISH                                                        |
| PPG Paint - Industrial urethane- White, Black, Orange, Yel.   |
| ADDITIONAL OPTIONS                                            |
| Light Bar - Alluminum with Strap                              |

| BOLSTERS                                  |
|-------------------------------------------|
| Material - 6" Channel                     |
| Retainers - 2 1/2" Square Tube            |
| Tiedowns - 4 in. x 27 ft. tie down straps |
|                                           |