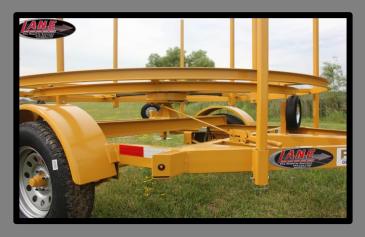

#### **RUNNING GEAR**

Axle - 3,500 lbs.

Brakes - Electric

Tires - 205/75R15 LRD

Wheels - 15 x 5 5 Bolt Silver mod

# **FRAME**

Main Frame - 4 in. Channel

Cross members - 4 in. Channel

Fenders - 10 3/4 in. Wide x 36 in. Long x 18 in. Tall

Bumper - 4 in. Channel

Tongue - 4 x 4 in. Square tube

Uprights - 1 3/4 in. ERW

Rings - 2 in. Bar Channel