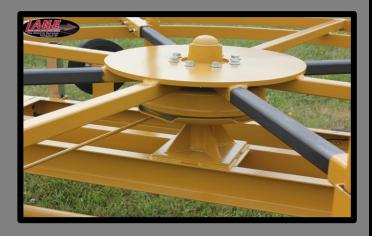

# **FRAME**

Main Frame - 4 in. Channel

Cross members - 4 in. Channel

Fenders - 10 3/4 in. Wide x 36 in. Long x 18 in. Tall

Bumper - 4 in. Channel

Tongue - 4 x 4 in. Square tube

Uprights - 1 3/4 in. ERW

Rings - 2 in. Bar Channel