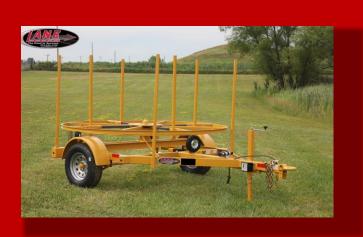

## **DESCRIPTION**

MODEL - LCE 0803

GVWR - 3,500 lbs.

Over All Length - appox. 13 ft.

Over All Width - 102 in.

Coil Capacity - 8 ft. in diameter coils

Empty Weight - 1,080 lbs.

# **FRAME**

Main Frame - 4 in. Channel

Cross members - 4 in. Channel

Fenders - 10 3/4 in. Wide x 36 in. Long x 18 in. Tall

Bumper - 4 in. Channel

Tongue - 4 x 4 in. Square tube

Uprights - 1 3/4 in. ERW

Rings - 2 in. Bar Channel