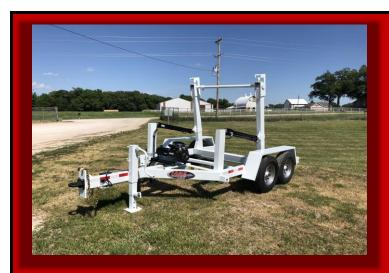

## **DESCRIPTION**

MODEL - LRS 0114

GAWR - 14,000 lbs.

Over All Length - appox. 154 in.

Over All Width - 102 in.

Reel Capacity - 10 ft. x 60 in.

Empty Weight - 2,800 lbs.

#### **RUNNING GEAR**

Axle - 7,000 lbs.

Brakes - Electric
Tires - 235/80R16 LRE

Wheels - 16 x 6 8 Bolt Silver mod

## **FRAME**

Main Frame - 4 x 6 in. Rectangular tube

Lifting Arms - 4 x 6 in. Rectangular tube

Tongue - 4 x 6 in. Rectangular tube

Light Boxes - 4 x 6 in. Rectangular tube

Fenders - 10 in. Jr Channel