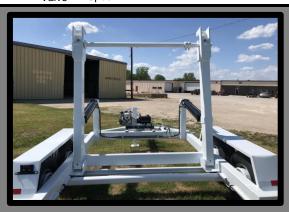

## **FRAME**

Main Frame - 4 x 6 in. Rectangular tube

Lifting Arms - 4 x 6 in. Rectangular tube

Tongue - 4 x 6 in. Rectangular tube

Light Boxes - 4 x 6 in. Rectangular tube

Fenders - 10 in. Jr Channel

#### **HYDRAULICS**

Cylinders - 4 x 36 in. welded

Pump - 5HP Honda motor

Valve - 1 Spool