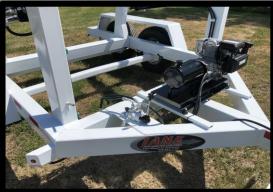

#### **HYDRAULICS**

Cylinders - 4 x 36 in. welded

Pump - 5HP Honda motor

Valve - 1 Spool