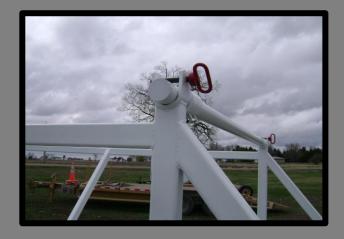

## SPECIFICATIONS

| DESCRIPTION<br>MODEL - LRE 0214                             |
|-------------------------------------------------------------|
| GVWR - 14,000 lbs.                                          |
| Over All Length - appox. 26 ft.                             |
| Over All Width - 102 in.                                    |
| Reel Capacity - 10 ft. x 60 in.                             |
| Empty Weight - 2,200 lbs.                                   |
| RUNNING GEAR                                                |
| Axle - 7,000 lbs.                                           |
| Brakes - Electric                                           |
| Tires - 235/80R16 LRE                                       |
| Wheels - 16 x 6 8 Bolt Silver mod                           |
| FRAME                                                       |
| Main Frame - 6 in. Channel                                  |
| Cross members - 6 in. Channel                               |
| Uprights - 2 x 3 in. Rectangular tube                       |
| Fenders - 10 in. Channel                                    |
| Catwalk - 10 in. Channel                                    |
| Bumper - 4 x 6 in. Rectangular tube                         |
| Tongue - 4 x 6 in. Rectangular tube                         |
| SPINDLE BAR                                                 |
| Material - 2 1/2 in Diam. CRR                               |
| ELECTRICAL                                                  |
| Plug - 7 RV molded plug                                     |
| Wiring - Enclosed in conduit w/ junction boxes              |
| - connections soldered & shrink wrapped                     |
| Lights - Standard LED package                               |
| SAFETY                                                      |
| Chains - Rated to match                                     |
| Break Away - Battery, battery box, and switch               |
| Decals - Warning decals & reflective tape                   |
| ACCESSORIES<br>Wheel Chocks - Rumber                        |
| Jack - Single 12K spring loaded drop leg                    |
| Jack - Single 12k spring loaded drop leg                    |
| PPG Paint - Industrial urethane- White, Black, Orange, Yel. |
|                                                             |