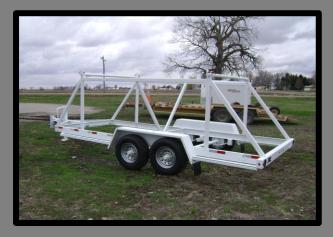

0214

## SPECIFICATIONS

| DESCRIPTION<br>MODEL - LRE 0214                             |
|-------------------------------------------------------------|
| GVWR - 14,000 lbs.                                          |
| Over All Length - appox. 26 ft.                             |
| Over All Width - 102 in.                                    |
| Reel Capacity - 10 ft. x 60 in.                             |
| Empty Weight - 2,200 lbs.                                   |
| RUNNING GEAR                                                |
| Axle - 7,000 lbs.                                           |
| Brakes - Electric                                           |
| Tires - 235/80R16 LRE                                       |
| Wheels - 16 x 6 8 Bolt Silver mod                           |
| FRAME                                                       |
| Main Frame - 6 in. Channel                                  |
| Cross members - 6 in. Channel                               |
| Uprights - 2 x 3 in. Rectangular tube                       |
| Fenders - 10 in. Channel                                    |
| Catwalk - 10 in. Channel                                    |
| Bumper - 4 x 6 in. Rectangular tube                         |
| Tongue - 4 x 6 in. Rectangular tube                         |
| SPINDLE BAR                                                 |
| Material - 2 1/2 in Diam. CRR                               |
| ELECTRICAL                                                  |
| Plug - 7 RV molded plug                                     |
| Wiring - Enclosed in conduit w/ junction boxes              |
| - connections soldered & shrink wrapped                     |
| Lights - Standard LED package                               |
| SAFETY                                                      |
| Chains - Rated to match                                     |
| Break Away - Battery, battery box, and switch               |
| Decals - Warning decals & reflective tape                   |
| ACCESSORIES<br>Wheel Chocks - Rumber                        |
| Jack - Single 12K spring loaded drop leg                    |
| Jack - Single 12k spring loaded drop leg                    |
| PPG Paint - Industrial urethane- White, Black, Orange, Yel. |
|                                                             |