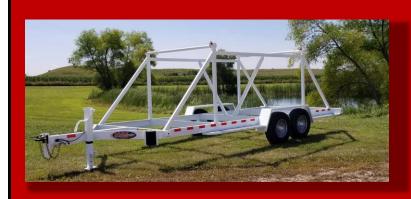

0214

## SPECIFICATIONS

| DESCRIPTION<br>MODEL - LRE 0214                             |
|-------------------------------------------------------------|
| GVWR - 14,000 lbs.                                          |
| Over All Length - appox. 26 ft.                             |
| Over All Width - 102 in.                                    |
| Reel Capacity - 10 ft. x 60 in.                             |
| Empty Weight - 2,200 lbs.                                   |
| RUNNING GEAR                                                |
| Axle - 7,000 lbs.                                           |
| Brakes - Electric                                           |
| Tires - 235/80R16 LRE                                       |
| Wheels - 16 x 6 8 Bolt Silver mod                           |
| FRAME                                                       |
| Main Frame - 6 in. Channel                                  |
| Cross members - 6 in. Channel                               |
| Uprights - 2 x 3 in. Rectangular tube                       |
| Fenders - 10 in. Channel                                    |
| Catwalk - 10 in. Channel                                    |
| Bumper - 4 x 6 in. Rectangular tube                         |
| Tongue - 4 x 6 in. Rectangular tube                         |
| SPINDLE BAR                                                 |
| Material - 2 1/2 in Diam. CRR                               |
| ELECTRICAL                                                  |
| Plug - 7 RV molded plug                                     |
| Wiring - Enclosed in conduit w/ junction boxes              |
| - connections soldered & shrink wrapped                     |
| Lights - Standard LED package                               |
| SAFETY                                                      |
| Chains - Rated to match                                     |
| Break Away - Battery, battery box, and switch               |
| Decals - Warning decals & reflective tape                   |
| ACCESSORIES<br>Wheel Chocks - Rumber                        |
| Jack - Single 12K spring loaded drop leg                    |
| Jack - Single 12k spring loaded drop leg                    |
| PPG Paint - Industrial urethane- White, Black, Orange, Yel. |
|                                                             |