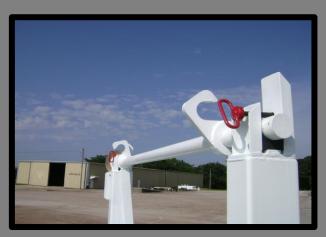

#### SPINDLE BAR

Material - 2 1/2 in Diam. CRR

### **ACCESSORIES**

Rotation - 360° worm gear assembly

Jack - Single 12K spring loaded drop leg