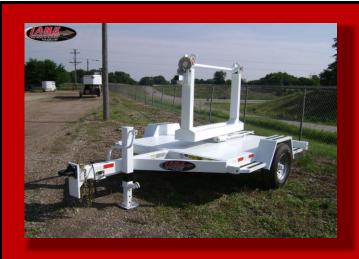

#### **DESCRIPTION**

MODEL - LRT 0107

GVWR - 7,000 lbs.

Over All Length - appox. 14 ft.

Over All Width - 102 in.

Reel Capacity - 8 ft. x 60 in.

Empty Weight - 2,500 lbs.

#### **RUNNING GEAR**

Axle - 7,000 lbs.

Brakes - Electric

Tires - 235/80R16 LRE

Wheels - 16 x 6 8 Bolt Silver mod

#### **FRAME**

Main Frame - 6 in. Channel

Cross members - 6 in. Channel

Uprights - 4 x 6 in. Rectangular tube

Fenders - 10 in. Channel

Catwalk - 10 in. Channel

Bumper - 4 x 6 in. Rectangular tube

Tongue - 4 x 6 in. Rectangular tube

### **ACCESSORIES**

Rotation - 360° worm gear assembly

Jack - Single 12K spring loaded drop leg