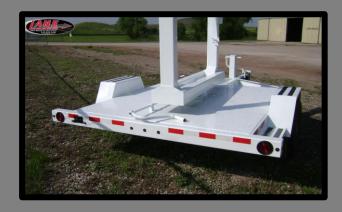

#### **FRAME**

Main Frame - 6 in. Channel

Cross members - 6 in. Channel

Uprights - 4 x 6 in. Rectangular tube

Fenders - 10 in. Channel

Catwalk - 10 in. Channel

Bumper - 4 x 6 in. Rectangular tube

Tongue - 4 x 6 in. Rectangular tube

### **ACCESSORIES**

Rotation - 360° worm gear assembly

Jack - Single 12K spring loaded drop leg