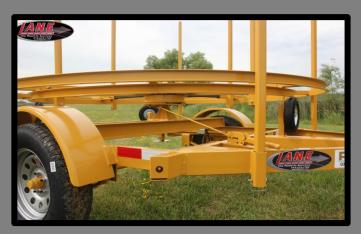

#### **RUNNING GEAR**

Axle - 7,000 lbs.

Brakes - Electric
Tires - 235/80R16 LRE

Wheels - 16 x 6 8 Bolt Silver mod

# **FRAME**

Main Frame - 4 in. Channel

Cross members - 4 in. Channel

Fenders - 10 3/4 in. Wide x 36 in. Long x 18 in. Tall

Bumper - 4 in. Channel

Tongue - 4 x 4 in. Square tube

Uprights - 1 3/4 in. ERW

Rings - 2 in. Bar Channel

#### **ACCESSORIES**

Jack - Single 8K top wind drop leg

Tracer Wire Holder - 2 1/2 x 3/8 in. Flat