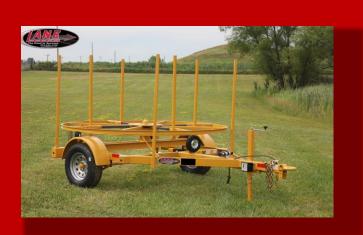

## **DESCRIPTION**

MODEL - LCE 0807

GVWR - 7,000 lbs.

Over All Length - appox. 13 ft.

Over All Width - 102 in.

Coil Capacity - 8 ft. in diameter coils

Empty Weight - 1,280 lbs.

# **FRAME**

Main Frame - 4 in. Channel

Cross members - 4 in. Channel

Fenders - 10 3/4 in. Wide x 36 in. Long x 18 in. Tall

Bumper - 4 in. Channel

Tongue - 4 x 4 in. Square tube

Uprights - 1 3/4 in. ERW

Rings - 2 in. Bar Channel