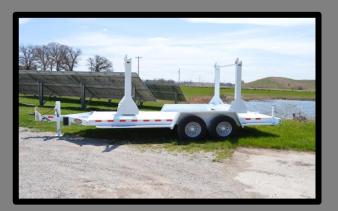

#### **DESCRIPTION**

MODEL - LRT 0214

GVWR - 14,000 lbs.

Over All Length - appox. 26 ft.

Over All Width - 102 in.

Reel Capacity - 8 ft. x 60 in.

Empty Weight - 3,000 lbs. (Approximate)

#### **RUNNING GEAR**

Axle - 7,000 lbs.

Brakes - Electric

Tires - 4) ST235/80R16 LRE

Wheels - 16 x 6 8 Bolt Silver mod

#### **FRAME**

Main Frame - 6 in. Channel

Cross members - 6 in. Channel

Uprights - 4 x 6 in. Rectangular tube

Fenders - 10 in. Channel

Catwalk - 10 in. Channel

Bumper - 4 x 6 in. Rectangular tube

Tongue - 4 x 6 in. Rectangular tube

#### SPINDLE BAR

Material - 2 1/2 in Diam. CRR

## **ACCESSORIES**

Rotation - 2) 360° worm gear assembly

Jack - Single 12K spring loaded drop leg