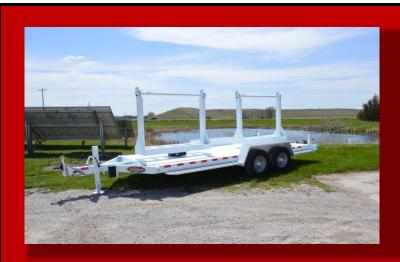

#### **DESCRIPTION**

MODEL - LRT 0214

GVWR - 14,000 lbs.

Over All Length - appox. 26 ft.

Over All Width - 102 in.

Reel Capacity - 8 ft. x 60 in.

Empty Weight - 3,000 lbs. (Approximate)

#### **RUNNING GEAR**

Axle - 7,000 lbs.

Brakes - Electric

Tires - 4) ST235/80R16 LRE

Wheels - 16 x 6 8 Bolt Silver mod

#### **FRAME**

Main Frame - 6 in. Channel

Cross members - 6 in. Channel

Uprights - 4 x 6 in. Rectangular tube

Fenders - 10 in. Channel

Catwalk - 10 in. Channel

Bumper - 4 x 6 in. Rectangular tube

Tongue - 4 x 6 in. Rectangular tube

#### SPINDLE BAR

Material - 2 1/2 in Diam. CRR

## **ACCESSORIES**

Rotation - 2) 360° worm gear assembly

Jack - Single 12K spring loaded drop leg