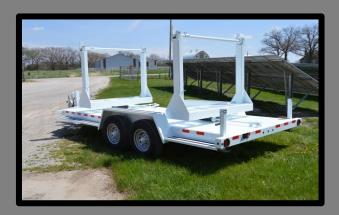

#### **DESCRIPTION**

MODEL - LRT 0214

GVWR - 14,000 lbs.

Over All Length - appox. 26 ft.

Over All Width - 102 in.

Reel Capacity - 8 ft. x 60 in.

Empty Weight - 3,000 lbs. (Approximate)

#### **RUNNING GEAR**

Axle - 7,000 lbs.

Brakes - Electric

Tires - 4) ST235/80R16 LRE

Wheels - 16 x 6 8 Bolt Silver mod

#### **FRAME**

Main Frame - 6 in. Channel

Cross members - 6 in. Channel

Uprights - 4 x 6 in. Rectangular tube

Fenders - 10 in. Channel

Catwalk - 10 in. Channel

Bumper - 4 x 6 in. Rectangular tube

Tongue - 4 x 6 in. Rectangular tube

#### SPINDLE BAR

Material - 2 1/2 in Diam. CRR

## **ACCESSORIES**

Rotation - 2) 360° worm gear assembly

Jack - Single 12K spring loaded drop leg