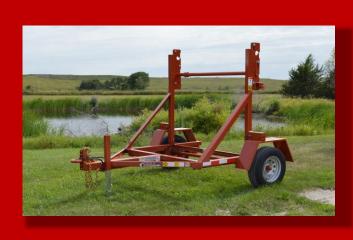

## 

|                 | DESCRIPTION                                       |
|-----------------|---------------------------------------------------|
|                 | - LRE 0103S                                       |
|                 | - 2,990 lbs.                                      |
| Over All Length |                                                   |
| Over All Width  |                                                   |
| Reel Capacity   |                                                   |
| Empty Weight    | RUNNING GEAR                                      |
| Axlo            | - 3,500 lbs.                                      |
| Brakes          |                                                   |
|                 | - 0101<br>- 2) ST205/75R15 LRD                    |
|                 | - 15 x 5 5 Bolt Silver mod                        |
| wheels -        | FRAME                                             |
| Main Frame      | - 3 in. Channel & 3 in. Square tube               |
| Cross members   |                                                   |
|                 | - 3 in. Square tube                               |
|                 | - 10 G.A. Formed                                  |
|                 | - 3 x 5 in. Rectangular tube                      |
| Upright Brace   |                                                   |
| Tongue          | - 4 in. Square tube                               |
|                 | SPINDLE BAR                                       |
| Material        | - 2 1/2 in Diam. CRR                              |
|                 | ELECTRICAL                                        |
| Plug            | - 7 RV molded plug                                |
| Wiring          | - Enclosed in conduit w/ junction boxes           |
|                 | - connections soldered & shrink wrapped           |
| Lights          | - Standard LED package                            |
|                 | SAFETY                                            |
|                 | - Rated to match                                  |
|                 | - 1" Red Handled Pins                             |
| Decals          | - Warning decals & reflective tape                |
|                 | ACCESSORIES                                       |
|                 | - Single 8K drop leg jack                         |
| Coupler         | - 3" Pintle eye                                   |
|                 | FINISH                                            |
| PPG Paint       | - Industrial urethane- White, Black, Orange, Yel. |