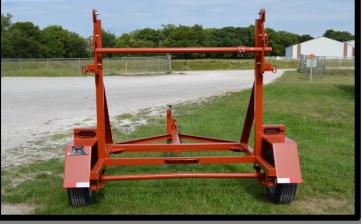

## 

|                 | DESCRIPTION                                       |
|-----------------|---------------------------------------------------|
|                 | - LRE 0103S                                       |
|                 | - 2,990 lbs.                                      |
| Over All Length |                                                   |
| Over All Width  |                                                   |
| Reel Capacity   |                                                   |
| Empty Weight    | RUNNING GEAR                                      |
| Axlo            | - 3,500 lbs.                                      |
| Brakes          |                                                   |
|                 | - 0101<br>- 2) ST205/75R15 LRD                    |
|                 | - 15 x 5 5 Bolt Silver mod                        |
| wheels -        | FRAME                                             |
| Main Frame      | - 3 in. Channel & 3 in. Square tube               |
| Cross members   |                                                   |
|                 | - 3 in. Square tube                               |
|                 | - 10 G.A. Formed                                  |
|                 | - 3 x 5 in. Rectangular tube                      |
| Upright Brace   |                                                   |
| Tongue          | - 4 in. Square tube                               |
|                 | SPINDLE BAR                                       |
| Material        | - 2 1/2 in Diam. CRR                              |
|                 | ELECTRICAL                                        |
| Plug            | - 7 RV molded plug                                |
| Wiring          | - Enclosed in conduit w/ junction boxes           |
|                 | - connections soldered & shrink wrapped           |
| Lights          | - Standard LED package                            |
|                 | SAFETY                                            |
|                 | - Rated to match                                  |
|                 | - 1" Red Handled Pins                             |
| Decals          | - Warning decals & reflective tape                |
|                 | ACCESSORIES                                       |
|                 | - Single 8K drop leg jack                         |
| Coupler         | - 3" Pintle eye                                   |
|                 | FINISH                                            |
| PPG Paint       | - Industrial urethane- White, Black, Orange, Yel. |