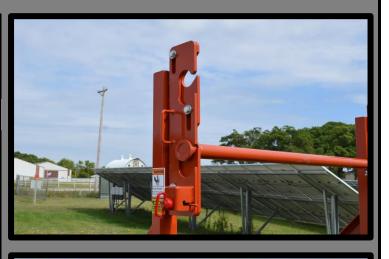

## 

|                 | DESCRIPTION                                       |
|-----------------|---------------------------------------------------|
|                 | - LRE 0103S                                       |
|                 | - 2,990 lbs.                                      |
| Over All Length |                                                   |
| Over All Width  |                                                   |
| Reel Capacity   |                                                   |
| Empty Weight    | RUNNING GEAR                                      |
| Axlo            | - 3,500 lbs.                                      |
| Brakes          |                                                   |
|                 | - 0101<br>- 2) ST205/75R15 LRD                    |
|                 | - 15 x 5 5 Bolt Silver mod                        |
| wheels -        | FRAME                                             |
| Main Frame      | - 3 in. Channel & 3 in. Square tube               |
| Cross members   |                                                   |
|                 | - 3 in. Square tube                               |
|                 | - 10 G.A. Formed                                  |
|                 | - 3 x 5 in. Rectangular tube                      |
| Upright Brace   |                                                   |
| Tongue          | - 4 in. Square tube                               |
|                 | SPINDLE BAR                                       |
| Material        | - 2 1/2 in Diam. CRR                              |
|                 | ELECTRICAL                                        |
| Plug            | - 7 RV molded plug                                |
| Wiring          | - Enclosed in conduit w/ junction boxes           |
|                 | - connections soldered & shrink wrapped           |
| Lights          | - Standard LED package                            |
|                 | SAFETY                                            |
|                 | - Rated to match                                  |
|                 | - 1" Red Handled Pins                             |
| Decals          | - Warning decals & reflective tape                |
|                 | ACCESSORIES                                       |
|                 | - Single 8K drop leg jack                         |
| Coupler         | - 3" Pintle eye                                   |
|                 | FINISH                                            |
| PPG Paint       | - Industrial urethane- White, Black, Orange, Yel. |