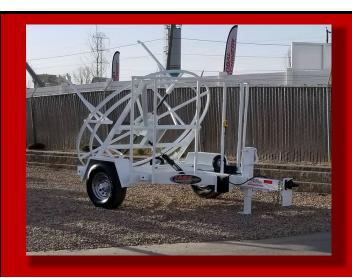

## **DESCRIPTION**

MODEL - LCP 0807

GAWR - 7,000 lbs.

Over All Length - appox. 154 in.

Over All Width - 102 in.

Coil Capacity - 8 ft.

Empty Weight - 2,020 lbs.