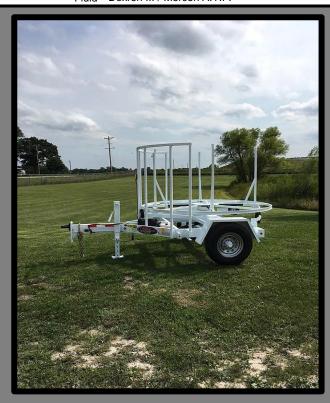

## **DESCRIPTION**

MODEL - LCP 0807

GAWR - 7,000 lbs.

Over All Length - appox. 154 in.

Over All Width - 102 in.

Coil Capacity - 8 ft.

Empty Weight - 2,020 lbs.